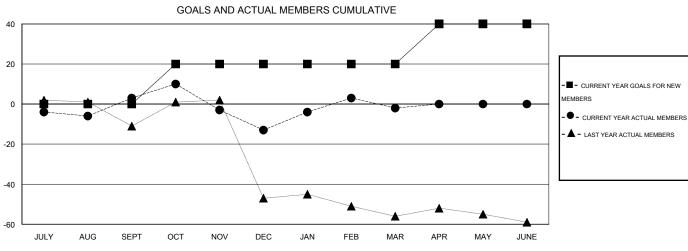

## **LOCATION MONTANA**

|               |                       | Clubs     |                  |                  |               |                       | Members                             |                    |                  |  |
|---------------|-----------------------|-----------|------------------|------------------|---------------|-----------------------|-------------------------------------|--------------------|------------------|--|
|               | RESULTS FOR 2014-2015 |           |                  |                  |               | RESULTS FOR 2014-2015 |                                     |                    |                  |  |
| QUARTER       | NEW CLUB<br>GOAL      | NEW CLUBS | DROPPED<br>CLUBS | NET<br>GAIN/LOSS | QUARTER       | NEW MEMBER<br>GOAL    | CHARTER AND<br>NEW MEMBERS<br>ADDED | DROPPED<br>MEMBERS | NET<br>GAIN/LOSS |  |
| JULY/AUG/SEPT | 0                     | 0         | 0                | 0                | JULY/AUG/SEPT | 0                     | 18                                  | 15                 | 3                |  |
| OCT/NOV/DEC   | 1                     | 0         | 0                | 0                | OCT/NOV/DEC   | 20                    | 35                                  | 51                 | -16              |  |
| JAN/FEB/MAR   | 0                     | 0         | 0                | 0                | JAN/FEB/MAR   | 0                     | 33                                  | 22                 | 11               |  |
| APR/MAY/JUNE  | 1                     | 0         | 0                | 0                | APR/MAY/JUNE  | 20                    | 0                                   | 0                  | 0                |  |